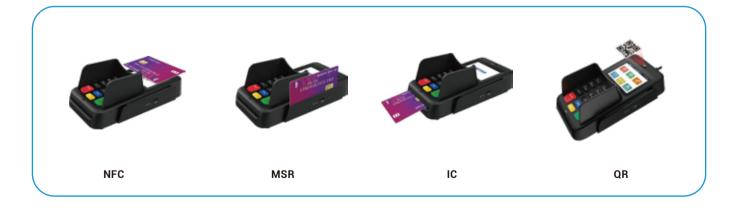

er   Clear   Cancel   Function   Up   Down                                   |
| Audio            | Built-in buzzer, speaker (Optional)                                                              |
| Power            | 5V DC, 1000mA                                                                                    |
| Card Slots       | 2 × PSAM                                                                                         |
| Environmental    | Operating Temperature: 0°C ~ 50°C<br>Storage Temperature: -20°C ~ 60°C                           |
| Dimension        | 151.5mm × 79.4mm × 55.3 mm                                                                       |
| Certifications   | PCI 6.X, EMV L1&L2, EMV Contactless L1 Paypass, payWave, AMEX ExpressPay, Discover, Pure, TQM CE |