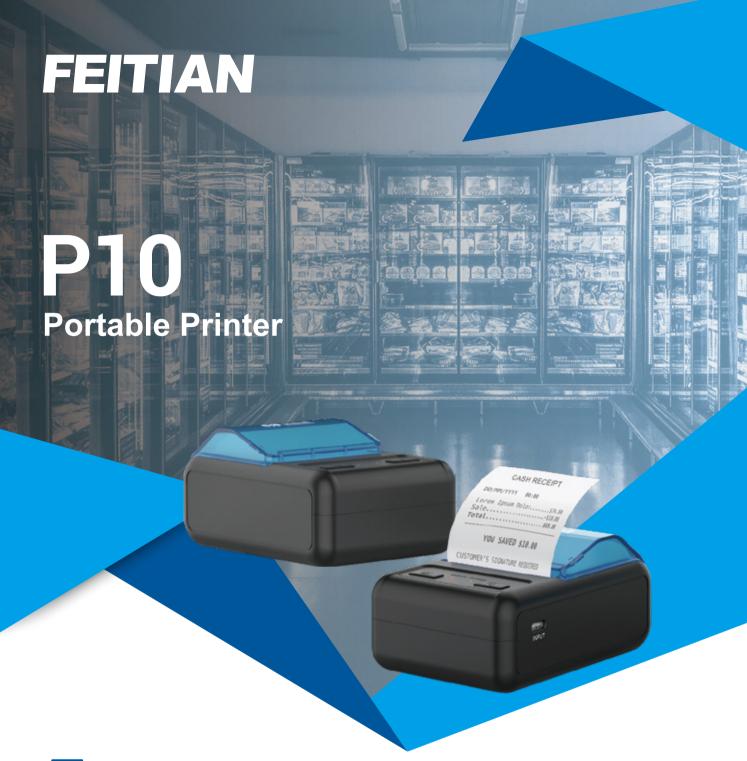

Android, IOS, Win

Bluetooth+USB

High print speed

Retail

Hotel Parking lot

P10