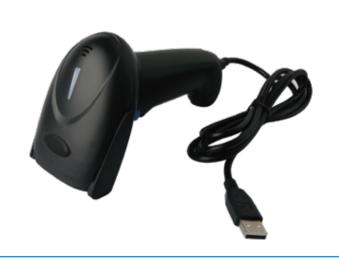

## **SPECIFICATIONS**

| Resolution            | 640 × 480 CMOS                                                                                                                                                                                                         |
|-----------------------|------------------------------------------------------------------------------------------------------------------------------------------------------------------------------------------------------------------------|
| Scan Modes            | Manual /Auto-sense                                                                                                                                                                                                     |
| Scanning Accuracy     | ≥5mil/0.127m (PCS90%, CODE39)                                                                                                                                                                                          |
| Size(L*W*H)           | Scanner 150mm × 70mm × 95mm                                                                                                                                                                                            |
| CPU                   | 32-bit                                                                                                                                                                                                                 |
| Decoding speed        | 25cm/s                                                                                                                                                                                                                 |
| Depth of field        | 10mm-500mm                                                                                                                                                                                                             |
| Working Current       | 150mA                                                                                                                                                                                                                  |
| Working Temperature   | 20°C ~+ 50°C                                                                                                                                                                                                           |
| Storage Temperature   | -40°C ~+ 60°C                                                                                                                                                                                                          |
| Angle of Scanning     | Corner360°                                                                                                                                                                                                             |
| Print Contrast Signal | ≥25%                                                                                                                                                                                                                   |
| Angle of Pitch        | Pitch ± 50°                                                                                                                                                                                                            |
| Angle of Skew         | Skew ± 50°                                                                                                                                                                                                             |
| Weight                | 110g                                                                                                                                                                                                                   |
| Symbologies           | 1D: UPC-A, UPC-E, EAN-8, EAN-13, Code 128, Code 39, Code 93, Interleaved 2 of 5, Matrix 2 of 5, Industrial 2 of 5, Standard 2 of 5(IATA25), Codabar (NW-7), etc. 2D: QR Code, Micro QR Code, Data Matrix, PDF417, etc. |
| Certifications        | CE, FCC, ROHS                                                                                                                                                                                                          |