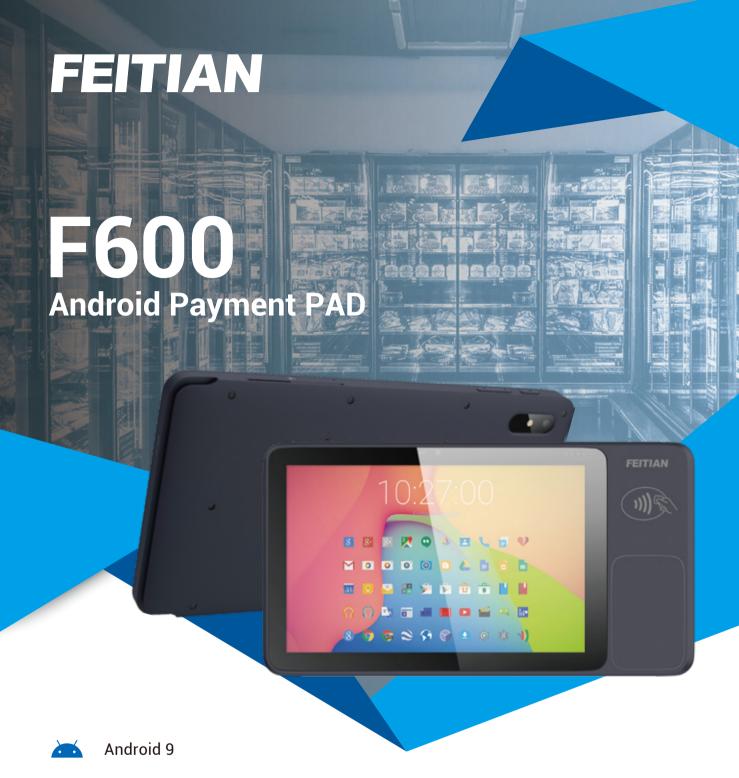

4G + 3G + 2G, WiFi 2.4G/5G, BT 4.2

8" HD LCM, 8M+5M Camera

MSR + IC + NFC + QR

Supermarket

Restaurant

Gas station

F600

## **SPECIFICATIONS**

| Operating System     | Android 9                                                                                                                     |
|----------------------|-------------------------------------------------------------------------------------------------------------------------------|
| Processor            | Octa-Core 8×1.8G, A53                                                                                                         |
| Memory               | 2GB RAM + 16GB ROM                                                                                                            |
| Communications       | 4G (LTE-FDD/ LTE-TDD) + 3G(WCDMA) + 2G (GSM / GPRS)                                                                           |
| WIFI                 | 2.4G/5G, 802.11 a/b/g/n/ac                                                                                                    |
| Bluetooth            | BT4.2, BLE                                                                                                                    |
| Location             | GPS, Beidou, GLONASS                                                                                                          |
| Display              | 8 inch, 1280 × 800, IPS                                                                                                       |
| Cameras              | Rear Camera: 8M AF with Flash Led Front Camera: 5M FF                                                                         |
| Battery              | 3.8V/8000mAh                                                                                                                  |
| NFC                  | 13.56MHz, ISO/IEC 14443, ISO18092, Type A&B, Felica, Mifare card                                                              |
| Magnetic Card Reader | ISO/IEC 7811, ISO/IEC 7813, Track 1/2/3, Bi-directional swiping                                                               |
| IC Card Reader       | ISO/IEC 7816, Conform to EMV L1/L2                                                                                            |
| Card Slot            | 2 × SIM + 1 × PSAM (Compatible: 1 × PSAM + 1 × SIM + 1 × TF)                                                                  |
| Peripheral Port      | Type C                                                                                                                        |
| Power                | Input: 100-240V, 50/60Hz 0.35A Output: 5V/2A                                                                                  |
| Physical             | 251mm (L) × 136mm (W) × 15.8mm (H)                                                                                            |
| Weight               | 703.8g                                                                                                                        |
| Certifications       | PCI 6.X, EMV L1&L2, EMV Contactless L1 Paypass, payWave, AMEX ExpressPay, Discover, Quics, JCB, Pure, TQM FCC, CE, RoHS, WEEE |