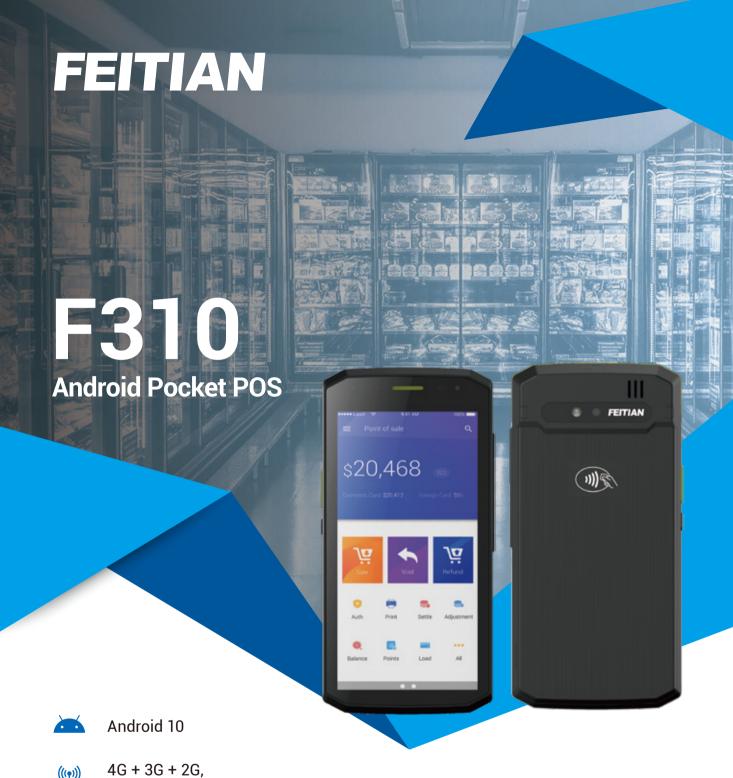

WiFi 2.4G, BT 4.2

5.5" HD LCM, 5M + 2M Cameras

MSR + IC + NFC + QR

Parking lot

F310

## **SPECIFICATIONS**

| Operating System | Android 10                                                                                                                    |
|------------------|-------------------------------------------------------------------------------------------------------------------------------|
| Processor        | Quad-Core 4×1.4G, A53                                                                                                         |
| Memory           | 1GB + 8GB (2GB + 16GB optional)                                                                                               |
| Communications   | 4G (FDD-LTE / TDD-LTE) + 3G(WCDMA) + 2G (GSM / GPRS)                                                                          |
| WIFI             | 2.4G, 802.11 /b/g/n/                                                                                                          |
| Bluetooth        | BT4.2, BLE                                                                                                                    |
| Location         | GPS/Beidou/GLONASS                                                                                                            |
| Display          | 5.5 inch, 720 × 1440, IPS                                                                                                     |
| Cameras          | Rear: 5MP AF(8MP AF Optional ) Front: 2M FF                                                                                   |
| Battery          | 3.8V/3000mAh Li-lon Battery                                                                                                   |
| NFC              | 13.56MHz, ISO/IEC 14443, ISO18092, Type A&B, Felica, Mifare card                                                              |
| MSR              | ISO/IEC 7811, ISO/IEC 7813, Track 1/2/3, Bi-directional swiping                                                               |
| IC               | ISO/IEC 7816, Conform to EMV L1/L2                                                                                            |
| Card Slot        | 1 × SIM + 1 × Nano SIM + 1 × PSAM+ 1 × TF                                                                                     |
| Peripheral Port  | Type C                                                                                                                        |
| Power            | Input: 100-240V Output: 5V/2A                                                                                                 |
| Physical         | 155.2mm (L) × 76.7mm (W) × 16.5mm (H)                                                                                         |
| Weight           | 223g                                                                                                                          |
| Certifications   | PCI 6.1, EMV L1&L2, EMV Contactless L1 Paypass, payWave, AMEX ExpressPay, Discover, Quics, JCB, Pure, TQM FCC, CE, RoHS, WEEE |