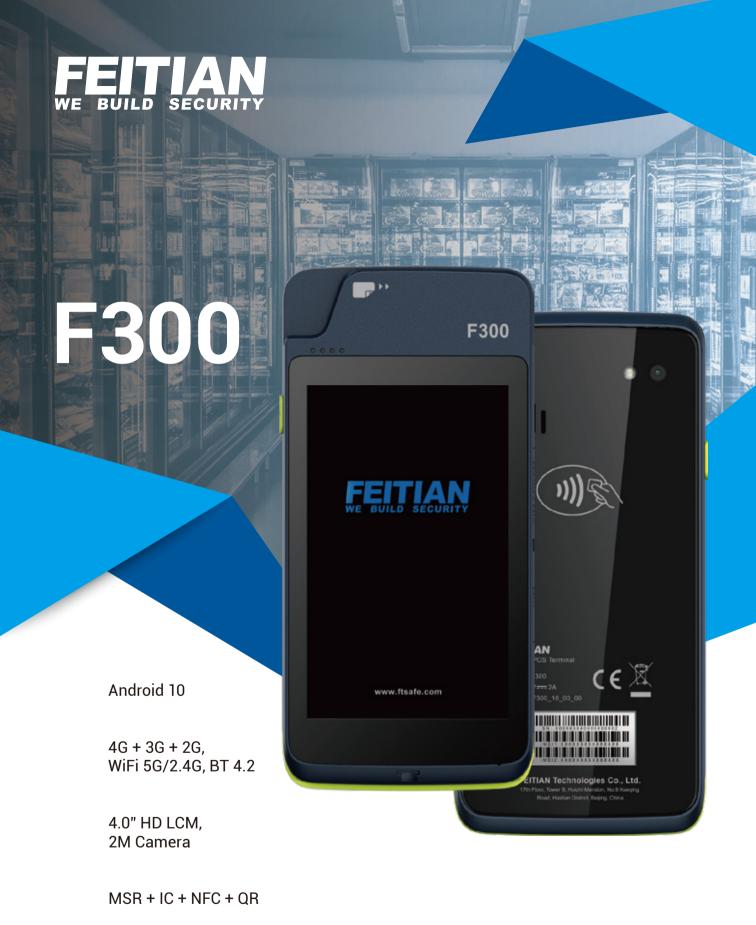

F300

## **SPECIFICATIONS**

| Operating System | Android 10                                                                                                                                                                                                                 |
|------------------|----------------------------------------------------------------------------------------------------------------------------------------------------------------------------------------------------------------------------|
| Processor        | Qualcomm Quad-Core Q2150                                                                                                                                                                                                   |
| Memory           | 1GB + 8GB (2GB + 16GB optional)                                                                                                                                                                                            |
| Communications   | 4G: FDD-LTE B1(B4)/2/3/5/7/8/20(B28/B12 (含B17);<br>3G: WCDMA B1/2/5/8;<br>2G: GSM 850/900/1800/1900MHz;                                                                                                                    |
| Location         | GPS/A-GPS, GLONASS、Beidou,Galileo                                                                                                                                                                                          |
| Display          | 4.0" (480 × 800) LCM,                                                                                                                                                                                                      |
| Cameras          | Rear Camera: 2M FF                                                                                                                                                                                                         |
| Battery          | 3.7V, 2800mAh, Li-ion Baterry                                                                                                                                                                                              |
| Card Reader      | Magnetic Stripe Card: ISO/IEC 7811, ISO/IEC 7813, Track 1/2/3, Bi-directional swiping Contact Card Reader: ISO/IEC 7816, Conform to EMV L1/L2 NFC: EMV3.0, 13.56MHz, ISO/IEC 14443, ISO18092, Type A&B、Felica, Mifare card |
| Card Slot        | 2× SIM (Optional) or 1× SIM + 1× PSAM                                                                                                                                                                                      |
| Peripheral Port  | Type C, USB2.0 OTG                                                                                                                                                                                                         |
| Power            | Input: 100-240V, 50/60Hz 0.35A Output: 5V/2000mA                                                                                                                                                                           |
| Physical         | 135mm (L) × 65mm (W) × 16mm (H)                                                                                                                                                                                            |
| Certifications   | PCI 5.1, EMV L1&L2, EMV Contactless L1, Paypass, payWave, JCB, AMEX ExpressPay, Discover, Pure, qUICS, Rupay, NSICC, TQM, CE, RoHS, BIS, DGM, UN38.3, MSDS, PVOC                                                           |