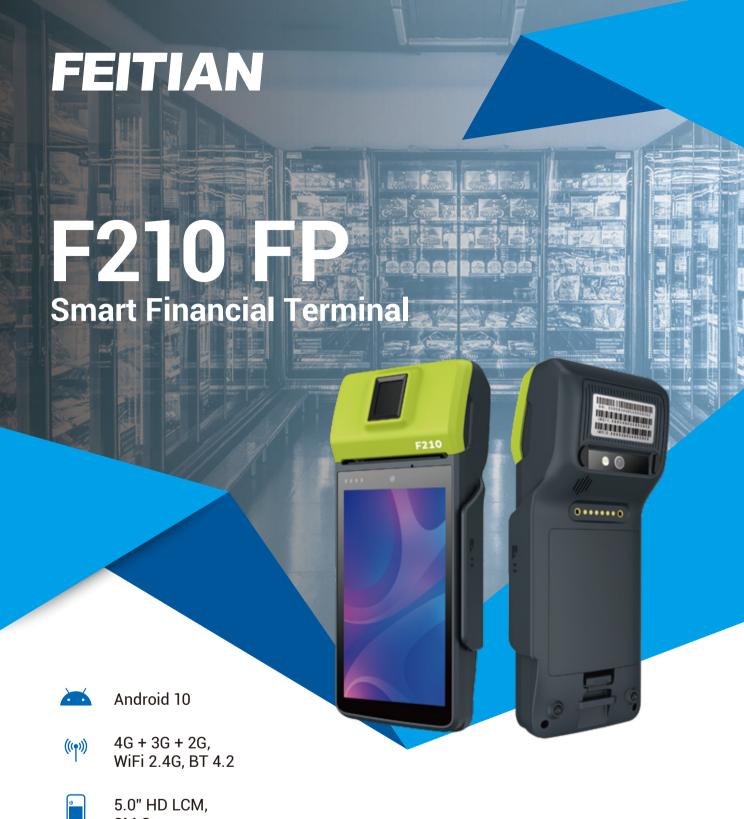

8M Camera

MSR + IC + NFC + QR

**Fingerprint Sensor** 

Retail

Supermarket

Restaurant

Parking lot

## F210 FP

## **SPECIFICATIONS**

| Operating System | Android 10                                                                                                                    |
|------------------|-------------------------------------------------------------------------------------------------------------------------------|
| Processor        | Quad-Core 4×1.4G, A53                                                                                                         |
| Memory           | 1GB LPDDR + 8GB eMMC (Compatible 2+16GB)                                                                                      |
| Communications   | 4G ( LTE-FDD / LTE-TDD) + 3G (WCDMA) + 2G (GSM / GPRS)                                                                        |
| WIFI             | 2.4G, 802.11 b/g/n                                                                                                            |
| Bluetooth        | BT2.1 + BLE4.2                                                                                                                |
| Location         | GPS, Beidou                                                                                                                   |
| Display          | 5.0 inch, 1280 × 720, IPS                                                                                                     |
| Cameras          | Rear: 8MP AF with Flash LED Front: 2MP, FF(Optional)                                                                          |
| Printer          | Thermal Printer, Print speed: 75mm/s, Paper size: 58×40mm                                                                     |
| Battery          | 3.8V, 5000mAh                                                                                                                 |
| MSR              | ISO/IEC 7811, ISO/IEC 7813, Track 1/2/3, Bi-directional swiping                                                               |
| IC               | ISO/IEC 7816, Conform to EMV L1/L2                                                                                            |
| NFC              | 13.56MHz, ISO/IEC 14443, Type A&B, ISO18092, Felica, Mifare card                                                              |
| Fingerprint      | Biometric fingerprint                                                                                                         |
| Card Slot        | 2 × micro SIM +1 PSAM, 1× micro SD                                                                                            |
| Peripheral Ports | Type C, USB2.0, OTG                                                                                                           |
| Power            | Input: 100-240V, 50/60Hz 0.35A Output: 5V/2000mA                                                                              |
| Physical         | 197mm (L) × 82.1mm (W) × 55.6mm (H)                                                                                           |
| Certifications   | PCI 6.X, EMV L1&L2, EMV Contactless L1 Paypass, payWave, AMEX ExpressPay, Discover, Quics, JCB, Pure, TQM FCC, CE, RoHS, WEEE |