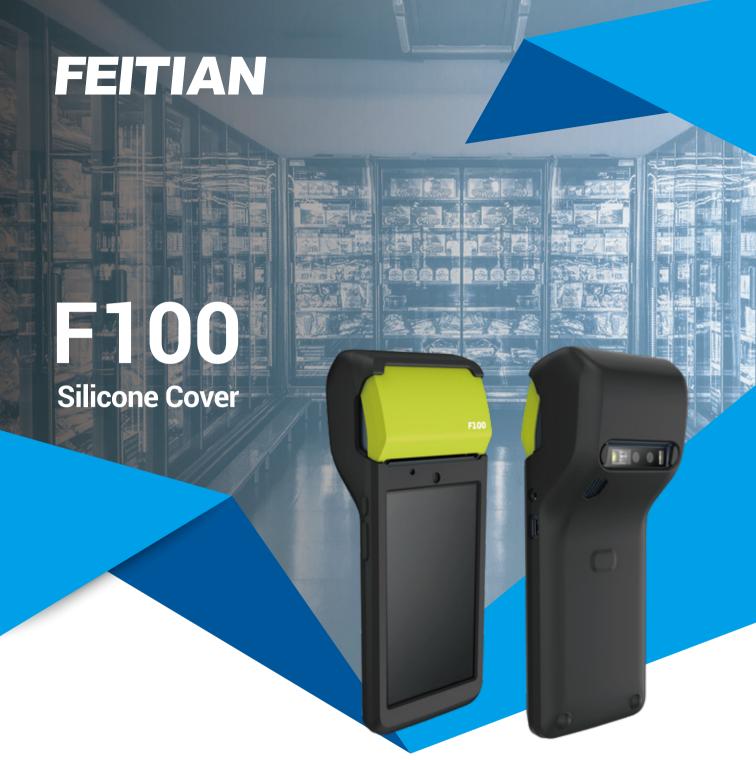

## F100

## Silicone Cover

- Facilitate bar code scanning and cashiering Accurate hole position and three-dimensional cut for the key buttons restore naked machine experience.
- Unbreakable and shockproof design, no fear of falling
   Four corners full package brings 360° anti-seismic protection without blocking the screen.
- Comfortable handle and anti-slippery Made from high quality silica gel, no deformation and no cracking, comfortable handle, anti-slipper and anti-sweating.
- Multi-colors for you to choose from
   We offer a variety of color choices, allowing you to choose the color you need and meeting the demands of fashion and personality.