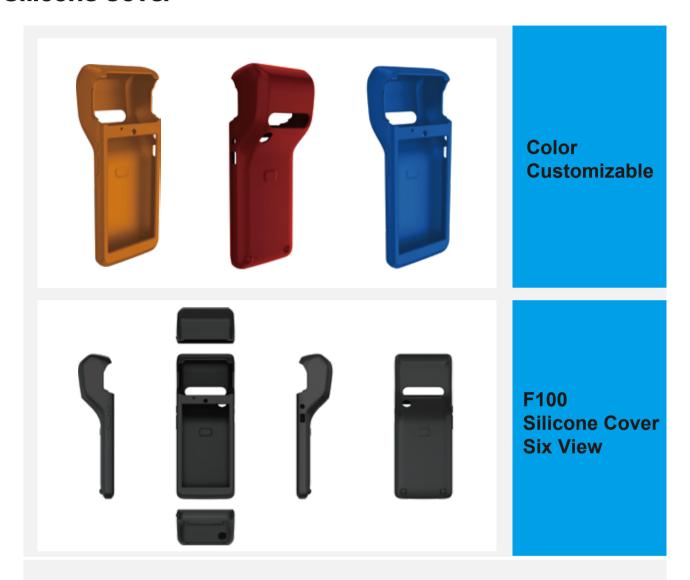

## Silicone Cover

- Facilitate bar code scanning and cashiering Accurate hole position and three-dimensional cut for the key buttons restore naked machine experience.
- Unbreakable and shockproof design, no fear of falling
   Four corners full package brings 360° anti-seismic protection without blocking the screen.
- Comfortable handle and anti-slippery Made from high quality silica gel, no deformation and no cracking, comfortable handle, anti-slipper and anti-sweating.
- Multi-colors for you to choose from
   We offer a variety of color choices, allowing you to choose the color you need and meeting the demands of fashion and personality.